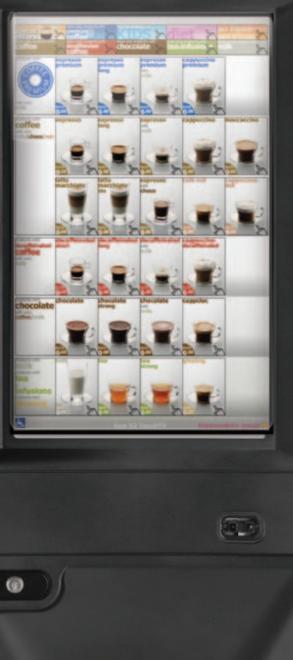

#### **INNOVATION**

The LCD 22" touch-screen monitor dramatically increases the possibilities for customization, introducing operators and consumers to a new world of interactivity in vending. The interface provides innovative content, such as information (nutritional and more) about the products and advertising and commercial videos. The machine can be customized in line with location, geographical area or market, or used for promotion of the products dispensed. It is equipped with audio output and a people sensor with a programmable limits.

#### INTERACTIVE VENDING

The touch-screen monitor can be used for a variety of purposes, for example it can carry marketing and advertising campaigns, nutritional information about the products or pass on news and notices to employees (electronic notice board). Management of the multimedia content and drinks configuration is extremely simple. The machine can be connected to the local network (LAN) via ethernet cable or 3G modem.

#### INFORMATION

The menu offers you a whole range of drinks divided by category. Choose your favourite drink and before your choice is confirmed, you will be given the nutritional INFORMATION you have always wanted to have from a vending machine.