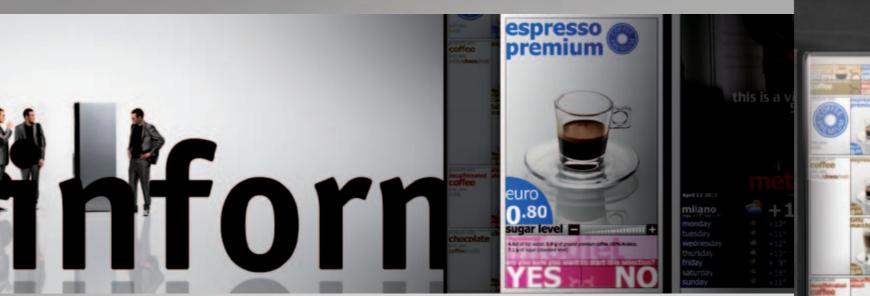

#### DESIGN

The concave door is unusual and eye-catching. An LCD 22" touch-screen monitor immediately captures customers' attention. An LED lights up when the chosen drink is ready.

#### **INNOVATION**

The LCD 22" touch-screen monitor dramatically increases the possibilities for customization, introducing operators and consumers to a new world of interactivity in vending. The interface provides innovative content, such as information (nutritional and more) about the products and advertising and commercial videos. The machine can be customized in line with location, geographical area or market, or used for promotion of the products dispensed. It is equipped with audio output and a people sensor with a programmable limits.

#### INTERACTIVE VENDING

The touch-screen monitor can be used for a variety of purposes, for example it can carry marketing and advertising campaigns, nutritional information about the products or pass on news and notices to employees (electronic notice board). Management of the multimedia content and drinks configuration is extremely simple. The machine can be connected to the local network (LAN) via ethernet cable or 3G modem.

#### INFORMATION

The menu offers you a whole range of drinks divided by category. Choose your favourite drink and before your choice is confirmed, you will be given the nutritional INFORMATION you have always wanted to have from a vending machine.