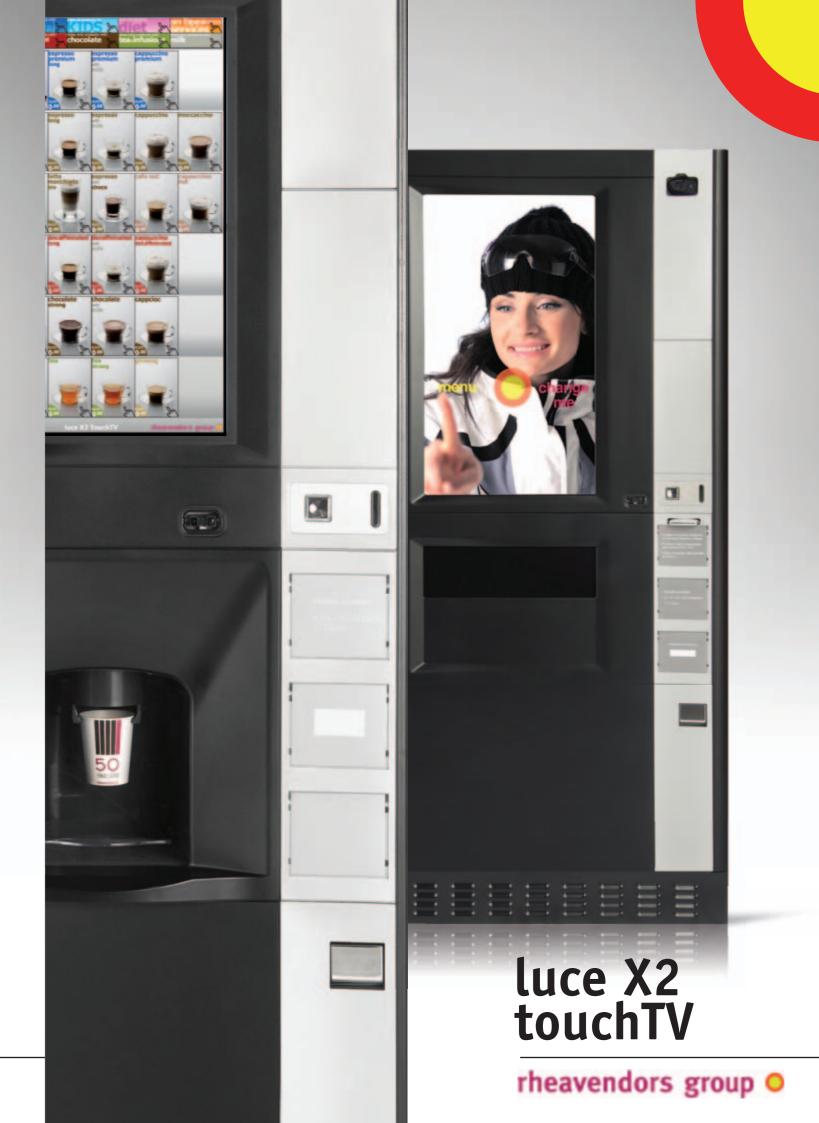

The first machine equipped with a dynamic interface and interactive on-line services...

#### DESIGN

The concave door is unusual and eye-catching. An LCD 22" touch-screen monitor immediately captures customers' attention. An LED lights up when the chosen drink is ready.

#### **INNOVATION**

The LCD 22" touch-screen monitor dramatically increases the possibilities for customization, introducing operators and consumers to a new world of interactivity in vending. The interface provides innovative content, such as information (nutritional and more) about the products and advertising and commercial videos. The machine can be customized in line with location, geographical area or market, or used for promotion of the products dispensed. It is equipped with audio output and a people sensor with a programmable limits.

#### INTERACTIVE VENDING

The touch-screen monitor can be used for a variety of purposes, for example it can carry marketing and advertising campaigns, nutritional information about the products or pass on news and notices to employees (electronic notice board). Management of the multimedia content and drinks configuration is extremely simple. The machine can be connected to the local network (LAN) via ethernet cable or 3G modem.

#### INFORMATION

The menu offers you a whole range of drinks divided by category. Choose your favourite drink and before your choice is confirmed, you will be given the nutritional INFORMATION you have always wanted to have from a vending machine.

#### INTERACTION

While your drink is being prepared you can check out online information, advertisements and services you can easily INTERACT with.

An on-line library of shared media content (videos, images, photos) that you can use in the vending machine. Becoming part of the rhealtime network gives you access to rheavendors group public li-