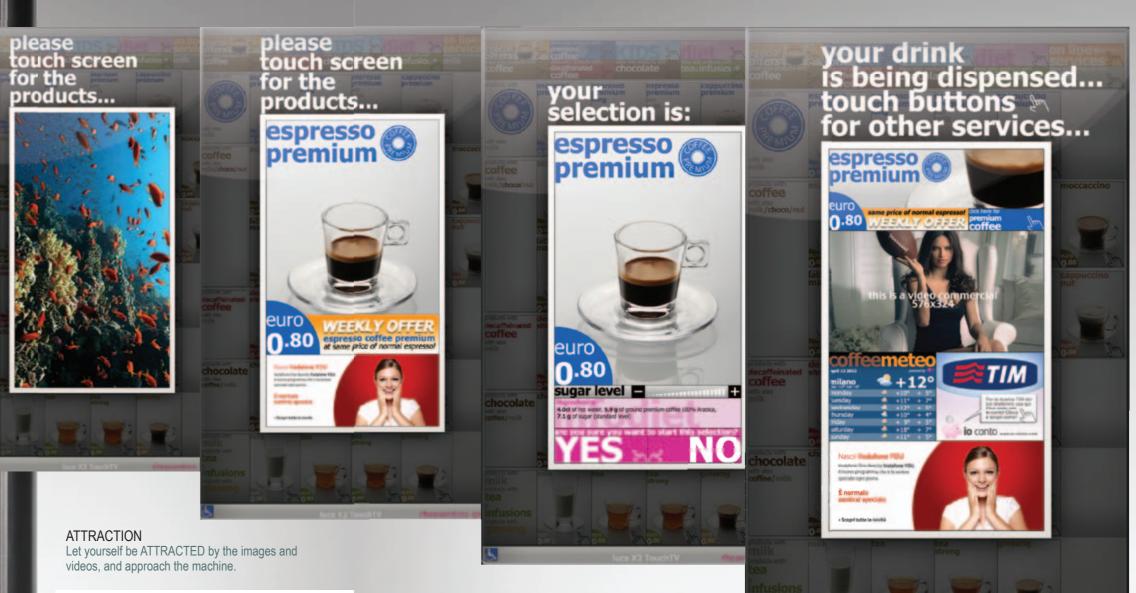

#### DESIGN

The concave door is unusual and eye-catching. An LCD 22" touch-screen monitor immediately captures customers' attention. An LED lights up when the chosen drink is ready.

#### **INNOVATION**

The LCD 22" touch-screen monitor dramatically increases the possibilities for customization, introducing operators and consumers to a new world of interactivity in vending. The interface provides innovative content, such as information (nutritional and more) about the products and advertising and commercial videos. The machine can be customized in line with location, geographical area or market, or used for promotion of the products dispensed. It is equipped with audio output and a people sensor with a programmable limits.

#### INTERACTIVE VENDING

The touch-screen monitor can be used for a variety of purposes, for example it can carry marketing and advertising campaigns, nutritional information about the products or pass on news and notices to employees (electronic notice board). Management of the multimedia content and drinks configuration is extremely simple. The machine can be connected to the local network (LAN) via ethernet cable or 3G modem.

#### INFORMATION

The menu offers you a whole range of drinks divided by category. Choose your favourite drink and before your choice is confirmed, you will be given the nutritional INFORMATION you have always wanted to have from a vending machine.

#### INTERACTION

While your drink is being prepared you can check out online information, advertisements and services you can easily INTERACT with.

An on-line library of shared media content (videos, images, photos) that you can use in the vending machine. Becoming part of the rhealtime network gives you access to rheavendors group public li-