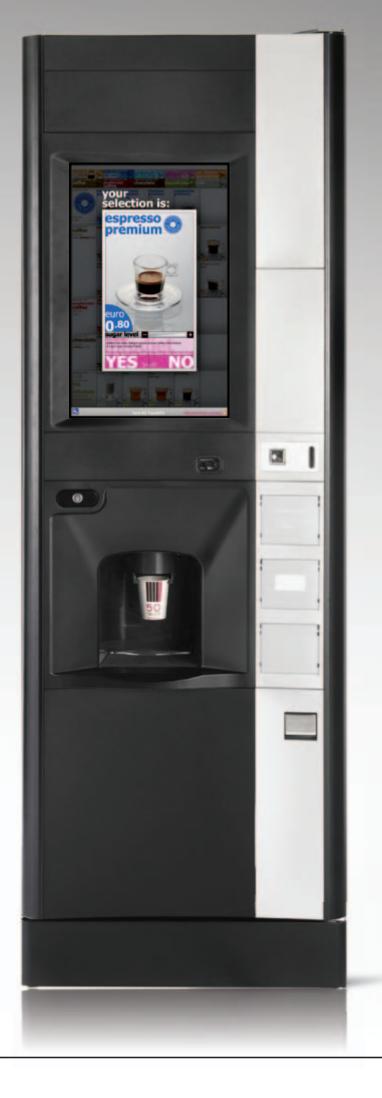

#### DESIGN

The concave door is unusual and eye-catching. An LCD 22" touch-screen monitor immediately captures customers' attention. An LED lights up when the chosen drink is ready.

#### **INNOVATION**

The LCD 22" touch-screen monitor dramatically increases the possibilities for customization, introducing operators and consumers to a new world of interactivity in vending. The interface provides innovative content, such as information (nutritional and more) about the products and advertising and commercial videos. The machine can be customized in line with location, geographical area or market, or used for promotion of the products dispensed. It is equipped with audio output and a people sensor with a programmable limits.