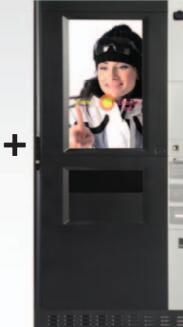

#### DESIGN

The concave door is unusual and eye-catching. An LCD 22" touch-screen monitor immediately captures customers' attention. An LED lights up when the chosen drink is ready.

#### **INNOVATION**

The LCD 22" touch-screen monitor dramatically increases the possibilities for customization, introducing operators and consumers to a new world of interactivity in vending. The interface provides innovative content, such as information (nutritional and more) about the products and advertising and commercial videos. The machine can be customized in line with location, geographical area or market, or used for promotion of the products dispensed. It is equipped with audio output and a people sensor with a programmable limits.

#### INTERACTIVE VENDING

The touch-screen monitor can be used for a variety of purposes, for example it can carry marketing and advertising campaigns, nutritional information about the products or pass on news and notices to employees (electronic notice board). Management of the multimedia content and drinks configuration is extremely simple. The machine can be connected to the local network (LAN) via ethernet cable or 3G modem.